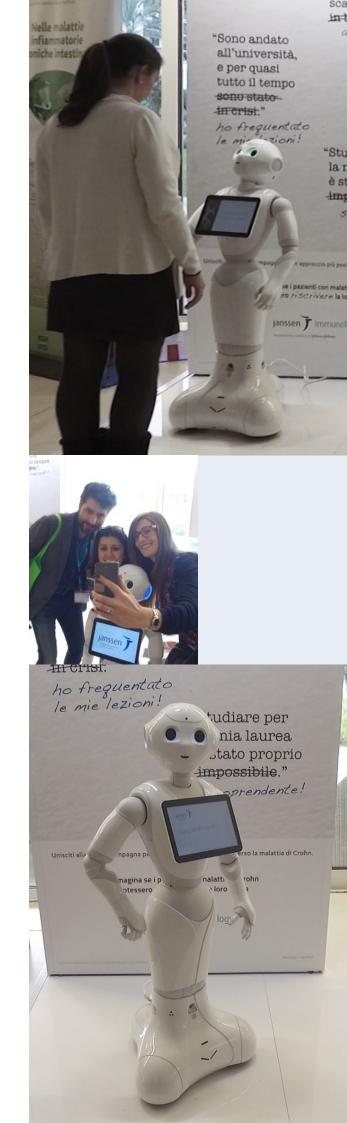

## PEPPER'S ROLE

Pepper is located at the entrance of the stand and, as he detects the presence of anyone who gets closer, the engagement starts. Fullsix has developed **three customer journeys**, corresponding to different combinations of **dialogues** and **gestures**, which are activated by guest's interactions and responses.

#### **ENTERTAINMENT**

DOCTORS ALSO LOVE TO SMILE: PEPPER GIVES A MOMENT OF ENTERTAINMENT, PROPOSING TO TAKE A SELFIE TOGETHER TO REMEMBER THE DAY.