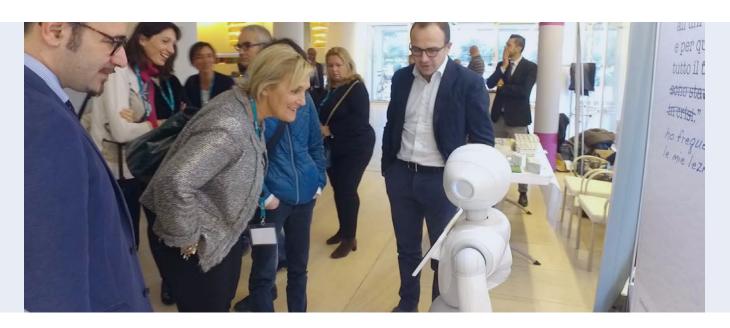

## PEPPER'S ROLE

Pepper is located at the entrance of the stand and, as he detects the presence of anyone who gets closer, the engagement starts. Fullsix has developed **three customer journeys**, corresponding to different combinations of **dialogues** and **gestures**, which are activated by guest's interactions and responses.

#### **MEETER GREETER**

PEPPER WELCOMES GUESTS, ASKS ABOUT THEIR KNOWLEDGE ON THE COMPANY AND ITS EXPERTISE (IMMUNOLOGY, THERAPEUTIC AREAS ...) AND INVITES THEM TO DISCOVER MORE.

#### **ENGAGEMENT**

EACH PARTICIPANT IS ASKED TO ANSWER A SHORT SURVEY ON THE TOPIC OF THE CONFERENCE AND TO REGISTER TO THE JANSSENPRO PORTAL.