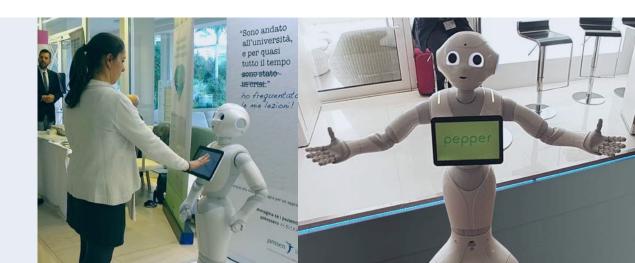

## PEPPER'S ROLE

Pepper is located at the entrance of the stand and, as he detects the presence of anyone who gets closer, the engagement starts. Fullsix has developed **three customer journeys**, corresponding to different combinations of **dialogues** and **gestures**, which are activated by guest's interactions and responses.

#### **MEETER GREETER**

PEPPER WELCOMES GUESTS, ASKS ABOUT THEIR KNOWLEDGE ON THE COMPANY AND ITS EXPERTISE (IMMUNOLOGY, THERAPEUTIC AREAS ...) AND INVITES THEM TO DISCOVER MORE.

#### **ENGAGEMENT**

EACH PARTICIPANT IS ASKED TO ANSWER A SHORT SURVEY ON THE TOPIC OF THE CONFERENCE AND TO REGISTER TO THE JANSSENPRO PORTAL.

#### **ENTERTAINMENT**

DOCTORS ALSO LOVE TO SMILE: PEPPER GIVES A MOMENT OF ENTERTAINMENT, PROPOSING TO TAKE A SELFIE TOGETHER TO REMEMBER THE DAY.